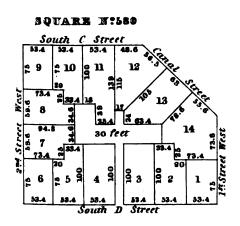

#### SQUARE Nº259

|                  |         | North  | C Street |       |            |
|------------------|---------|--------|----------|-------|------------|
|                  | Γ       | 120 10 | 120.10   |       |            |
|                  | 100     | 5      | 6        | 100   |            |
| West             | 69.2    | 4      | 7        | 69.21 | ed West    |
| 2                |         | 120.10 | 180.10   |       | ŝ          |
| 14th Street West | 48 · 89 | 3      | . 8      | 69.21 | 134 Street |
|                  | 001     | 2      | 1*       | 100   |            |
|                  |         | 130.10 | 130.10   | 凵     |            |
| ·                |         | Canal  | Street   |       |            |